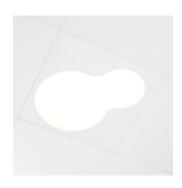

All lighting modules come with a laser-cut tile in the same finishing as the ceiling.

Each panel is covered in a foil that is easy to remove in order to prevent any damage.

Opal polycarbonate.

Includes suspension for trimless installation in the ceiling.

Electronic ballast included.

Pre-cabled lighting module with GST-3 plug.

€ 600 x 600 mm.

Installation height 75mm (LED) or 102mm (T5).

| ceilux lay-in | 4x14/24W   | 46192     |
|---------------|------------|-----------|
| ceilux lay-in | 25/32W LED | 46192 LED |
|               |            |           |