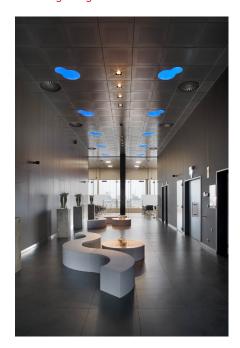

## **BARBA**

## basic lighting LAY-IN FLAT - DROP - COLORLINE

| <br>Standard  | colour | metallic silver | or white   | Other colours | s available or | request     |
|---------------|--------|-----------------|------------|---------------|----------------|-------------|
| <br>Stariuaru | Cotour | metattic sitver | or writte. | Other Colour. | s available of | i i equest. |

All lighting modules come with a laser-cut tile in the same finishing as the ceiling.

Each panel is covered in a foil that is easy to remove in order to prevent any damage.

Opal polycarbonate.

Includes suspension for trimless installation in the ceiling.

Electronic ballast included.

Pre-cabled lighting module with GST-3 plug.

€ 600 x 600 mm.

Installation height 75mm (LED) or 102mm (T5).

| ceilux lay-in | 4x14/24W   | 46192     |
|---------------|------------|-----------|
| ceilux lay-in | 25/32W LED | 46192 LED |
|               |            |           |