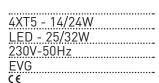

Electronic ballast included.

Pre-cabled lighting module with GST-3 plug.

€ 600 x 600 mm.

Installation height 75mm (LED) or 102mm (T5).

| ceilux lay-in | 4x14/24W   | 46192     |
|---------------|------------|-----------|
| ceilux lay-in | 25/32W LED | 46192 LED |
|               |            |           |